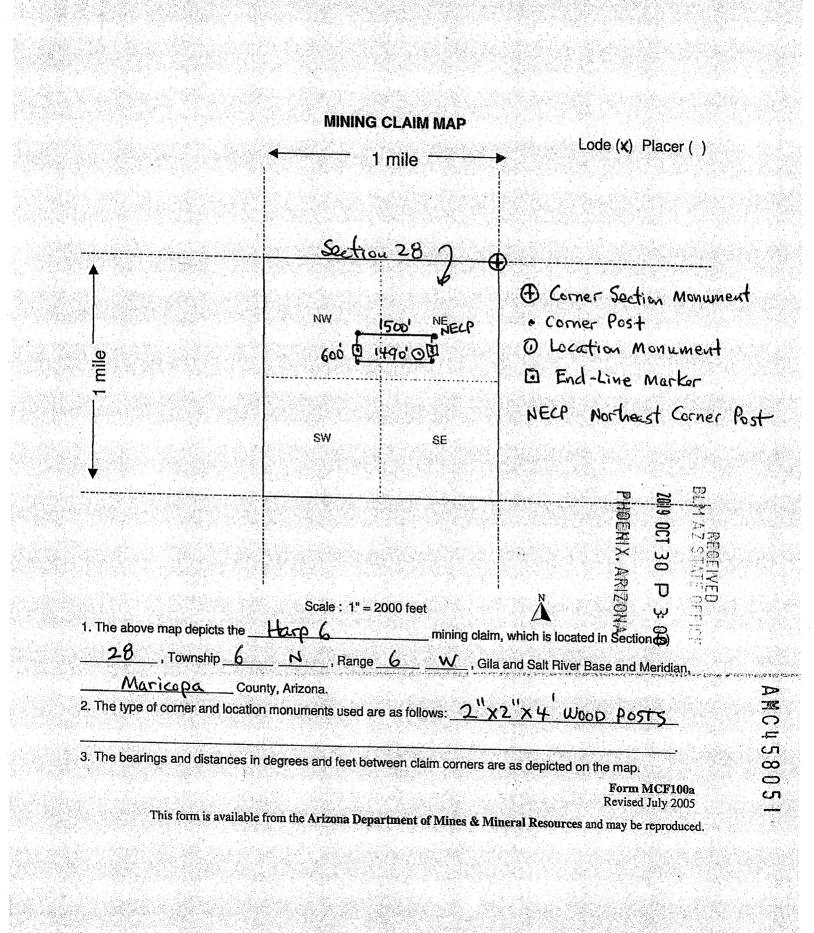

Form MCF100 Revised July 2005

**MINING CLAIM MAP** Lode (X) Placer () 1 mile section 28 1 Corner Section Monument · Corner Post NM 1500 1490 1 Location Monument End-Line Marker [] NWCP North West Corner Post SW SE eet mining claim, which is located in Section (s) BENAT 1019 OCT 30 Scale : 1" = 2000 feet 1. The above map depicts the Harp 3 28, Township 6. N, Range 6. W, Gila and Salt River Base and Madian, Maricopa County, Arizona. D 2. The type of corner and location monuments used are as follows:  $2^{\prime} \times 2^{\prime}$ WOOD POSTS Tel. 0 .<u>(</u>= 3. The bearings and distances in degrees and feet between claim corners are as depicted on the map. S 00 Form MCF100a  $\bigcirc$ Revised July 2005 -This form is available from the Arizona Department of Mines & Mineral Resources and may be reproduced. œ