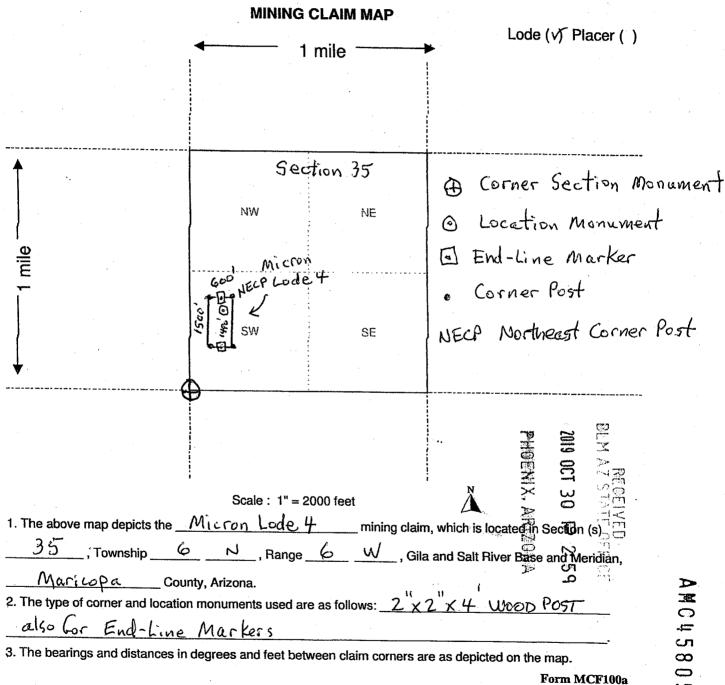

| LOCATION NOTICE FOR LODE MINING CLAIM                                                                                                                     |                                                   | PH9<br>2019                                           |
|-----------------------------------------------------------------------------------------------------------------------------------------------------------|---------------------------------------------------|-------------------------------------------------------|
| NOTICE IS HEREBY GIVEN that the Harp 3                                                                                                                    | BLM                                               | LM AZ ST<br>2019 OCT 30<br>PHOENIX.                   |
| Indemining claim has been located<br>by Brian Cullen whose current mailing<br>address is 36116 N 367 <sup>Th</sup> Ave                                    | Date<br>Stamp                                     |                                                       |
| Wickenburg AZ 85390.                                                                                                                                      |                                                   | A C                                                   |
| The general course of this claim is $\_$ EAST - WEST                                                                                                      | and it is situated in _                           | MARICOPA                                              |
| County, Arizona. This claim is                                                                                                                            |                                                   |                                                       |
| from the location monument on which this location notice is posted app                                                                                    |                                                   |                                                       |
| EAST direction to the EAST end line and 10 feet in                                                                                                        |                                                   |                                                       |
| <u>WEST</u> end line. This claim is marked by six monuments, one at end line of the claim.                                                                |                                                   |                                                       |
| The location monument on which this notice is posted is situated within                                                                                   | Soction 28                                        | Tourstin (n                                           |
| $N_{\rm Range}$ , Range $M_{\rm River}$ , Gila Salt River Base and Meridian, Ari                                                                          |                                                   |                                                       |
| of the following quarter section (s), section (s), Township (s) and Rang                                                                                  |                                                   | encompasses portions                                  |
| of the ronowing quarter section (s), section (s), rownship (s) and Rang                                                                                   | e (s) <u>1                                   </u> | 128 6N-PW                                             |
| Gila Salt River Base and Meridian, Arizona.                                                                                                               |                                                   |                                                       |
| en en en site de la section de la construction de la section de la section de la section de la section de la se                                           |                                                   |                                                       |
| The locality of this claim with reference to some natural object or perm (if any) concerning its locality are as follows: $T_{0}$ and $T_{0}$ and $T_{0}$ |                                                   |                                                       |
| (if any) concerning its locality are as follows: FROM CLAIM NV                                                                                            |                                                   |                                                       |
| AND 1620 NORTH TO 528 NE SECTION                                                                                                                          | MONUMEN                                           |                                                       |
| DATED AND POSTED on the ground this $2^{\mu\nu}$ day of Qcfol                                                                                             | 10                                                |                                                       |
| en de la companya de                                            | <u>per, 20_19</u> .                               |                                                       |
| LOCATOR (s) Brian Cullen x                                                                                                                                |                                                   | n an an Araba an Araba.<br>An Araba an Araba an Araba |