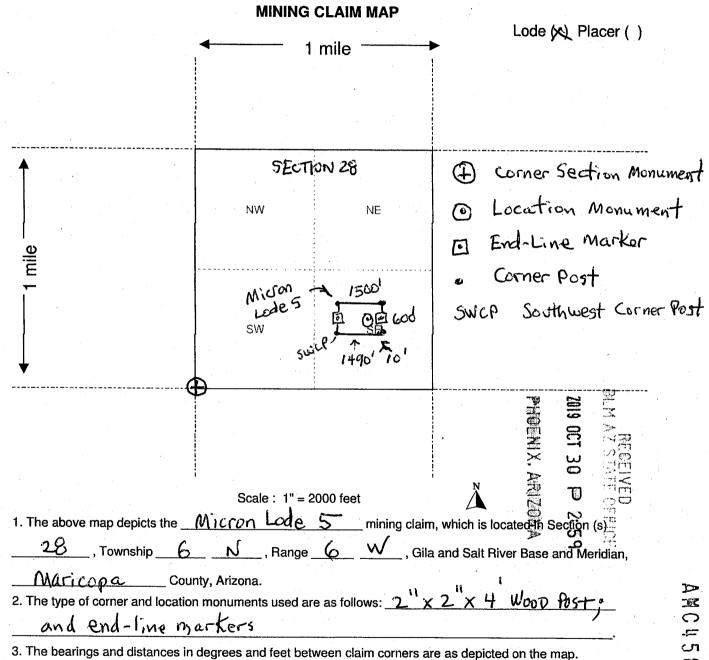

|                                                                           | MINING                                         | GLAIM MAP          |                                    |
|---------------------------------------------------------------------------|------------------------------------------------|--------------------|------------------------------------|
| la de la calencia de la calencia.<br>Contra de la calencia de la calencia | <b></b><br>                                    | 1 mile             | Lode (X) Placer ()                 |
|                                                                           | sectio                                         | v 1:8              |                                    |
| •                                                                         |                                                | NW 41500           | b                                  |
|                                                                           |                                                | 600 PD 1490 1      | • • Corner Section Monsumer        |
|                                                                           | NW                                             | NE                 | e Corner Post                      |
| L<br>I<br>I<br>I<br>I                                                     |                                                |                    | O LOCATION MONUMENT                |
| E<br>T                                                                    |                                                | ţ                  | I END-LINE MARKER                  |
|                                                                           |                                                |                    | NWEP Northwest Comer Pe            |
|                                                                           | SW                                             | SE                 |                                    |
|                                                                           |                                                |                    |                                    |
|                                                                           |                                                |                    |                                    |
|                                                                           | reda <mark>k</mark> irin en andara.<br>Antari  |                    |                                    |
| n tanàn ang ang ang ang ang ang ang ang ang an                            | •                                              |                    | ас стала<br>130 стала<br>151 стала |
|                                                                           | Scale : 1" =                                   | 2000 feet          |                                    |
| 1. The above map depicts<br>28 . Townshin                                 |                                                | mining claim       | , which is located in Section (s)  |
|                                                                           |                                                | 9 <u>6 </u> , Gila | and Salt River Base and Meridian,  |
| - Maricopa                                                                | _ County, Arizona.<br>ocation monuments used a |                    | 2"X4 WOOD POSTS                    |
| - The type of comer and it                                                | ocation monuments used a                       |                    |                                    |

Form MCF100 Revised July 2005

**MINING CLAIM MAP** Lode (X) Placer () 1 mile section 28 1 Corner Section Monument · Corner Post NM 1500 1490 1 Location Monument End-Line Marker [] NWCP North West Corner Post SW SE eet mining claim, which is located in Section (s) BENAT 1019 OCT 30 Scale : 1" = 2000 feet 1. The above map depicts the Harp 3 28, Township 6. N, Range 6. W, Gila and Salt River Base and Madian, Maricopa County, Arizona. D 2. The type of corner and location monuments used are as follows:  $2^{\prime} \times 2^{\prime}$ WOOD POSTS Tel. 0 .<u>(</u>= 3. The bearings and distances in degrees and feet between claim corners are as depicted on the map. S 00 Form MCF100a  $\bigcirc$ Revised July 2005 -This form is available from the Arizona Department of Mines & Mineral Resources and may be reproduced. œ