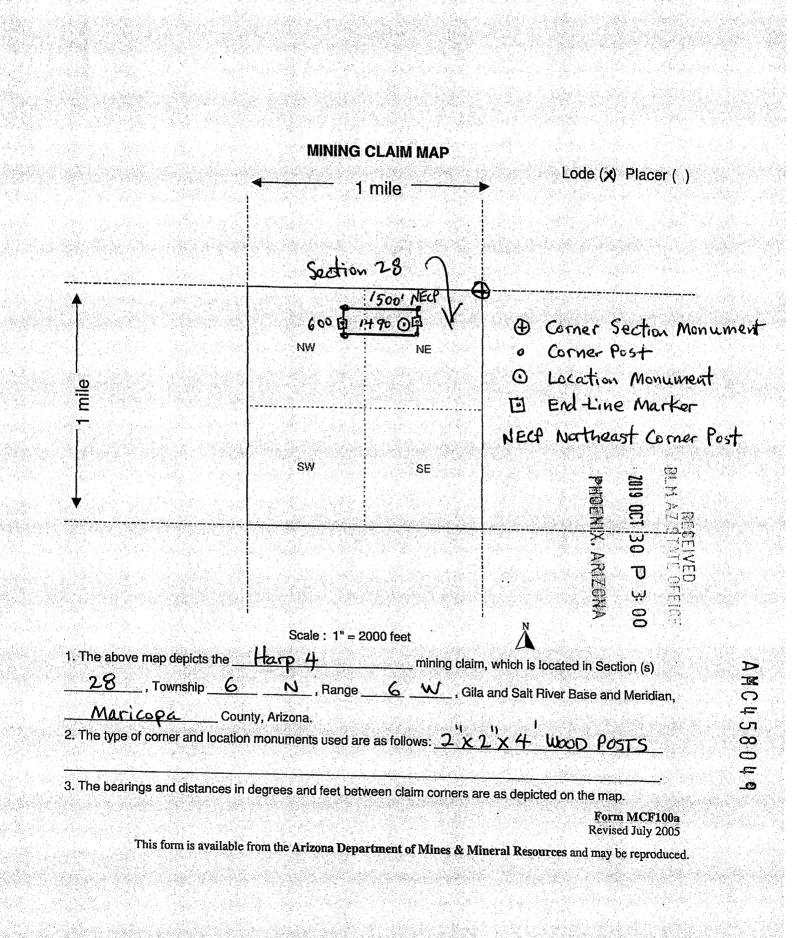

| LOCATION NOTICE FOR LODE MINING CLAIM                                                                                                                      |                    |                              |
|------------------------------------------------------------------------------------------------------------------------------------------------------------|--------------------|------------------------------|
| NOTICE IS HEREBY GIVEN that the Harp 4                                                                                                                     | BLM                |                              |
| lode mining claim has been located<br>by <u>Brian Cullen</u> whose current mailing<br>address is <u>36116N 367<sup>Th</sup> Ave</u>                        | Date<br>Stamp      | 30 P 300<br>X. ARIZONA       |
| Wickenburg AZ 85390                                                                                                                                        | L                  | 0:                           |
| The general course of this claim is <u>EAST-WEST</u>                                                                                                       | and it is situated | in MARICOPA                  |
| County, Arizona. This claim is 1500 feet in length and 6                                                                                                   |                    |                              |
| from the location monument on which this location notice is posted app                                                                                     | proximately /      | for feet in a                |
| $\underline{w}EST$ direction to the $\underline{w}EST$ end line and <u>10</u> feet in                                                                      |                    |                              |
| EAST end line. This claim is marked by six monuments, one at end line of the claim.                                                                        |                    |                              |
| The location monument on which this notice is posted is situated within $N_{\rm eff}$ , Range <u>6</u> , <u>6</u> , Gila Salt River Base and Meridian, Ari |                    |                              |
| of the following quarter section (s), section (s), Township (s) and Rang                                                                                   |                    |                              |
| <u>S28_6N-6W</u>                                                                                                                                           |                    | <del>~~~~~~~</del>           |
| Gila Salt River Base and Meridian, Arizona.                                                                                                                |                    |                              |
| The locality of this claim with reference to some natural object or perma                                                                                  | anent monumen      | t and additional information |
| (if any) concerning its locality are as follows: FROM CLAIM NE                                                                                             |                    |                              |
| AND 420 NORTH TO 528 NE SECTION ME                                                                                                                         |                    |                              |
|                                                                                                                                                            |                    |                              |
| DATED AND POSTED on the ground this $2^{ND}$ day of Octo                                                                                                   | 201                | 9                            |
| LOCATOR (s) Brian Cullen x                                                                                                                                 |                    |                              |
|                                                                                                                                                            | Ţ                  | 1                            |