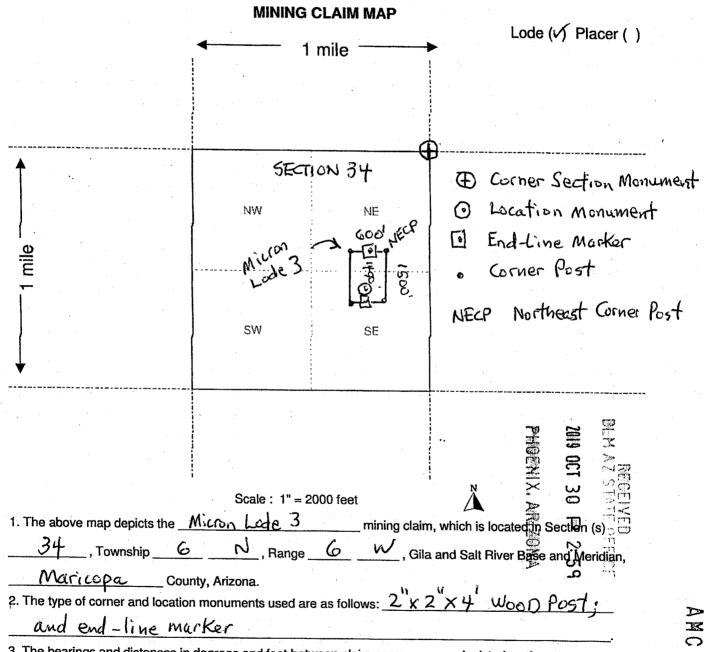

AHC

|                                                                                                                                                                                                                                                                                                                                                                                                                                                  |                                                                                                                                      |                                                                        | 2019 00                                              |                    |
|--------------------------------------------------------------------------------------------------------------------------------------------------------------------------------------------------------------------------------------------------------------------------------------------------------------------------------------------------------------------------------------------------------------------------------------------------|--------------------------------------------------------------------------------------------------------------------------------------|------------------------------------------------------------------------|------------------------------------------------------|--------------------|
| OCATION NOTICE FOR LODE MINING CLAIM                                                                                                                                                                                                                                                                                                                                                                                                             |                                                                                                                                      | ×                                                                      | ω<br>O                                               |                    |
| NOTICE IS HEREBY GIVEN that the Harp 2                                                                                                                                                                                                                                                                                                                                                                                                           | BLM                                                                                                                                  | ARI                                                                    | υ                                                    |                    |
| lode mining claim has been located<br>by <u>Brian Cullen</u> whose current mailing<br>address is <u>36116N 367</u> <sup>Th</sup> Ave                                                                                                                                                                                                                                                                                                             | Date<br>Stamp                                                                                                                        | IIX. ARIZONA                                                           | 2:59                                                 |                    |
| Wickenburg AZ 85390                                                                                                                                                                                                                                                                                                                                                                                                                              |                                                                                                                                      | 17 - 2013년 1월 1<br>19 - 19 - 19 - 19 - 19 - 19 - 19 - 19               |                                                      |                    |
|                                                                                                                                                                                                                                                                                                                                                                                                                                                  |                                                                                                                                      | na strategické krále<br>nata se jednostří s                            | in de la composition<br>Composition                  |                    |
| The general course of this claim is $\_EAST - WEST$<br>County, Arizona. This claim is $\_1500$ feet in length and $\_6$                                                                                                                                                                                                                                                                                                                          |                                                                                                                                      |                                                                        | 1 - 1 - 1 - 1 - 1 - 1 - 1 - 1 - 1 - 1 -              |                    |
| EAST direction to the EAST end line and 10 feet in                                                                                                                                                                                                                                                                                                                                                                                               | a WEST                                                                                                                               | direction to th                                                        | ne                                                   |                    |
| EAST direction to the EAST end line and 10 feet in $\underline{WEST}$ end line. This claim is marked by six monuments, one a end line of the claim.<br>The location monument on which this notice is posted is situated within $\underline{N}$ , Range $\underline{b}$ $\underline{W}$ , Gila Salt River Base and Meridian, Ar                                                                                                                   | a $WEST$<br>It each corner and<br>In Section 28<br>fizona and this c                                                                 | direction to the<br>nd one at the<br><u>3</u> , Townsh<br>claim encomp | ne<br>center<br>nip <u>(</u><br>passes               | <u>b</u><br>portio |
| <u><math>WEST_</math></u> end line. This claim is marked by six monuments, one a<br>end line of the claim.<br>The location monument on which this notice is posted is situated withi<br><u><math>N_{_}</math></u> , Range <u><math>L_{_}</math></u> <u><math>W_{_}</math></u> , Gila Salt River Base and Meridian, Ar<br>of the following quarter section (s), section (s), Township (s) and Rang<br>Gila Salt River Base and Meridian, Arizona. | a $WEST$<br>it each corner and n Section 28<br>fizona and this of ge (s) $-\frac{9}{4}$                                              | direction to the nd one at the $3$ , Townshelaim encomp                | ne<br>center<br>nip <u>(</u><br>passes<br><u>()</u>  | <b>portio</b>      |
| <u>EAST</u> direction to the <u>EAST</u> end line and <u>10</u> feet in <u>WEST</u> end line. This claim is marked by six monuments, one a end line of the claim.<br>The location monument on which this notice is posted is situated within <u>N</u> , Range <u>6</u> <u>W</u> , Gila Salt River Base and Meridian, Ar of the following quarter section (s), section (s), Township (s) and Range Gila Salt River Base and Meridian, Arizona.    | a $WEST$<br>it each corner and n Section $2\xi$<br>fizona and this constrained by $WEST$                                             | direction to the nd one at the $3$ , Townshelaim encomp                | ne<br>center<br>nip <u>(</u><br>passes<br><u>()</u>  | <b>portio</b>      |
| <u>EAST</u> direction to the <u>EAST</u> end line and <u>10</u> feet in <u>WEST</u> end line. This claim is marked by six monuments, one a end line of the claim.<br>The location monument on which this notice is posted is situated within <u>N</u> , Range <u>6</u> <u>W</u> , Gila Salt River Base and Meridian, Ar of the following quarter section (s), section (s), Township (s) and Range Gila Salt River Base and Meridian, Arizona.    | a <u>WEST</u><br>it each corner and<br>in Section <u>28</u><br>fizona and this c<br>ge (s) <u><math>44</math> N</u><br>manent monume | direction to the nd one at the $3$ , Townshelaim encomp                | ne<br>center<br>nip <u>(</u><br>vasses<br><u>(</u> N | <b>portio</b>      |