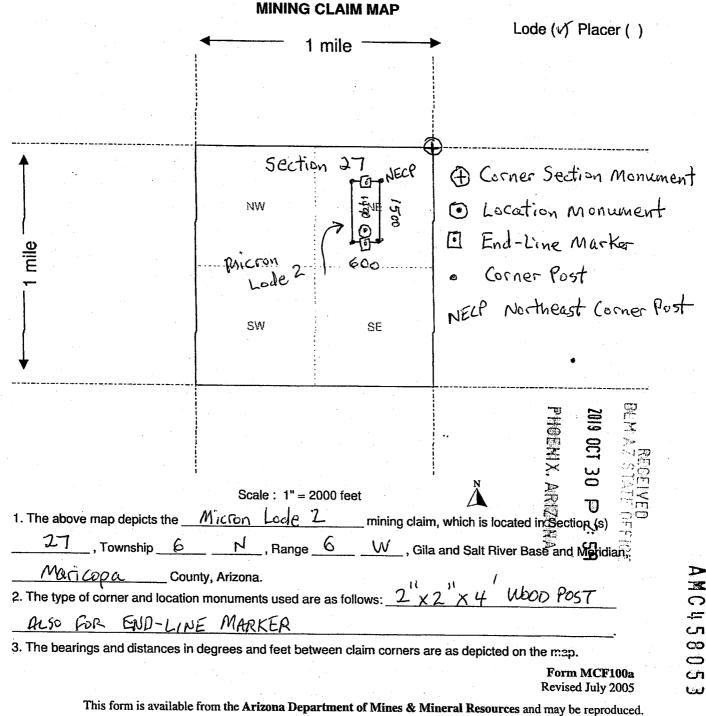

#### Claim Begin-End: AMC458046-AMC458056

6 Location Notices-Amendments and Supporting Documents

| MINING CLAIM STAT                                                                                                          | TUS REPORT – Assessment Year 2020                                                                                                                                                         |
|----------------------------------------------------------------------------------------------------------------------------|-------------------------------------------------------------------------------------------------------------------------------------------------------------------------------------------|
| Data Entered: 11/13/19 2.000                                                                                               | MTP Checked By: 1/13/19 Adm<br>GEO Checked By: 11/13/19 Rom                                                                                                                               |
| LEAD SERIAL NUMBER: AMC 45                                                                                                 | 8046 thru AMC 458056                                                                                                                                                                      |
| NUMBER OF CLAIMS & TYPE:            LODE            PLACER            ASSOCIATION PLACER                                   | CHARGES:<br>Processing Fee @ $$20 = $$ $330$<br>Location Fee @ $$40 = $$ $440$<br>Maintenance Fee @ $$165 = $$ $1.815$                                                                    |
| MILL SITE TUNNEL SITE TOTAL ACREAGE: Per Cla                                                                               | Add'l Maint Fee for Assoc Placer = \$ SUBTOTAL \$ mimOther Fees \$                                                                                                                        |
| (Placer Only) NUMBER OF LOCATORS:                                                                                          | Other Fees \$ TOTAL \$ 2,475                                                                                                                                                              |
| T R<br>T R<br>T R                                                                                                          | nter [] Mail $\begin{bmatrix} 1 & TIMELY FILED: Yes \begin{bmatrix} 1 & No \end{bmatrix}$<br>$\begin{array}{c} 6W \\ SEC \\ \end{array}$ |
| BLM [ ]       FOREST SERVICE [ ]         WILDERNESS AREA [ ]         SPLIT ESTATE:       N/A [ ]         SX [ ]       PX [ | SUBJ TO PL 359: Yes [ ] No [ ]                                                                                                                                                            |
| RECONVEYED MINERALS ON BLM LAND REQ Open to Entry On                                                                       | 병상 사업에서 그렇게 정말할 것이다. 것에서 가장 가장 방법에 관련하는 것 같은 것이라고 않는 것 같아요. 이렇게 많은 것을 것이라고 있는 것이 많은 것이 것이 있는 것이 많이 많이 많이 많이 했다.                                                                           |
| OTHER [ ]                                                                                                                  | ALLY VOID [ ] PVT MINERALS [ ] WITHDRAWN LANDS [ ]                                                                                                                                        |
|                                                                                                                            | following claim(s) site(s) may be void or voidable.                                                                                                                                       |
| Printed Name of Claimant                                                                                                   | Signature of Claimant                                                                                                                                                                     |
|                                                                                                                            | ***FINAL ADJUDICATION************************************                                                                                                                                 |

\*

| LOCATION NOTICE FOR LODE MINING CLAIM                                                                                                                                                                                                                                                                                                                                                                                                                                                                                                                                     | H (IO                                                                                                                                                                      |
|---------------------------------------------------------------------------------------------------------------------------------------------------------------------------------------------------------------------------------------------------------------------------------------------------------------------------------------------------------------------------------------------------------------------------------------------------------------------------------------------------------------------------------------------------------------------------|----------------------------------------------------------------------------------------------------------------------------------------------------------------------------|
| NOTICE IS HEREBY GIVEN that the Hacp                                                                                                                                                                                                                                                                                                                                                                                                                                                                                                                                      | BLM NACE NIX.                                                                                                                                                              |
| lode mining claim has been located                                                                                                                                                                                                                                                                                                                                                                                                                                                                                                                                        |                                                                                                                                                                            |
| by Brian Cullen whose current mailing                                                                                                                                                                                                                                                                                                                                                                                                                                                                                                                                     |                                                                                                                                                                            |
| address is <u>36116N 367</u> Ave                                                                                                                                                                                                                                                                                                                                                                                                                                                                                                                                          |                                                                                                                                                                            |
| Wickenburg AZ 85390                                                                                                                                                                                                                                                                                                                                                                                                                                                                                                                                                       | <b>5 9</b>                                                                                                                                                                 |
| The general course of this claim is EAST-WEST                                                                                                                                                                                                                                                                                                                                                                                                                                                                                                                             | and it is situated in MARICOPA                                                                                                                                             |
| County, Arizona. This claim is                                                                                                                                                                                                                                                                                                                                                                                                                                                                                                                                            |                                                                                                                                                                            |
| from the location monument on which this location notice is posted app                                                                                                                                                                                                                                                                                                                                                                                                                                                                                                    | 그는 것은 것이 같은 것이 집에서 물건을 줄 수 있는 것이 없다. 것이 나는 것이 같이 많이 많이 많이 많이 많이 없다.                                                                                                        |
| EAST direction to the EAST end line and 10 feet in                                                                                                                                                                                                                                                                                                                                                                                                                                                                                                                        |                                                                                                                                                                            |
| 이 같은 것은 것 같은 것 같은 것 같은 것 같은 것 같은 것 같은 것                                                                                                                                                                                                                                                                                                                                                                                                                                                                                                                                   |                                                                                                                                                                            |
| $\underline{wEST}$ end line. This claim is marked by six monuments, one at end line of the claim.                                                                                                                                                                                                                                                                                                                                                                                                                                                                         | each corner and one at the center of each                                                                                                                                  |
|                                                                                                                                                                                                                                                                                                                                                                                                                                                                                                                                                                           |                                                                                                                                                                            |
| 그는 학생님께서 방법을 위한 것이 많이 것을 많이 없는 것을 것이 없는 것을 가지 않는 것을 가지 않는 것이 없다.                                                                                                                                                                                                                                                                                                                                                                                                                                                                                                          | Section 28 Township (a                                                                                                                                                     |
| The location monument on which this notice is posted is situated within                                                                                                                                                                                                                                                                                                                                                                                                                                                                                                   | · · · · · · · · · · · · · · · · · · ·                                                                                                                                      |
| The location monument on which this notice is posted is situated within $N_{\rm N}$ , Range <u>6</u> $N_{\rm N}$ , Gila Salt River Base and Meridian, Ari                                                                                                                                                                                                                                                                                                                                                                                                                 | zona and this claim encompasses portions                                                                                                                                   |
| The location monument on which this notice is posted is situated within                                                                                                                                                                                                                                                                                                                                                                                                                                                                                                   | zona and this claim encompasses portions                                                                                                                                   |
| The location monument on which this notice is posted is situated within $N_{\rm N}$ , Range $6_{\rm N}$ , Gila Salt River Base and Meridian, Ari of the following quarter section (s), section (s), Township (s) and Range                                                                                                                                                                                                                                                                                                                                                | zona and this claim encompasses portions                                                                                                                                   |
| The location monument on which this notice is posted is situated within $N$ , Range $6$ , $N$ , Gila Salt River Base and Meridian, Ari of the following quarter section (s), section (s), Township (s) and Range Gila Salt River Base and Meridian, Arizona.                                                                                                                                                                                                                                                                                                              | zona and this claim encompasses portions<br>e (s) <u></u>                                                                                                                  |
| The location monument on which this notice is posted is situated within $N_{\rm ext}$ , Range $6_{\rm ext}$ , Gila Salt River Base and Meridian, Ari of the following quarter section (s), section (s), Township (s) and Range Gila Salt River Base and Meridian, Arizona.                                                                                                                                                                                                                                                                                                | zona and this claim encompasses portions<br>e (s) $$                                                                                                                       |
| The location monument on which this notice is posted is situated within $N$ , Range $6$ , $N$ , Gila Salt River Base and Meridian, Ari of the following quarter section (s), section (s), Township (s) and Range Gila Salt River Base and Meridian, Arizona.                                                                                                                                                                                                                                                                                                              | zona and this claim encompasses portions<br>e (s) $$                                                                                                                       |
| The location monument on which this notice is posted is situated within $N_{\rm exp}$ , Range $6_{\rm exp}$ , Gila Salt River Base and Meridian, Ari of the following quarter section (s), section (s), Township (s) and Range Gila Salt River Base and Meridian, Arizona.<br>Gila Salt River Base and Meridian, Arizona.<br>The locality of this claim with reference to some natural object or permatification (if any) concerning its locality are as follows: FROM CLAIM I                                                                                            | zona and this claim encompasses portions<br>e (s) $$                                                                                                                       |
| The location monument on which this notice is posted is situated within $N_{,}$ , Range $6_{,}$ , $M_{,}$ , Gila Salt River Base and Meridian, Ari of the following quarter section (s), section (s), Township (s) and Range Gila Salt River Base and Meridian, Arizona.<br>Gila Salt River Base and Meridian, Arizona.<br>The locality of this claim with reference to some natural object or permating (if any) concerning its locality are as follows: FROM CLAIM IN 1500 EAST AND 1020 NORTH TO 57                                                                    | zona and this claim encompasses portions<br>e (s) $$                                                                                                                       |
| The location monument on which this notice is posted is situated within $N_{,}$ , Range $6_{,}$ , $M_{,}$ , Gila Salt River Base and Meridian, Ari of the following quarter section (s), section (s), Township (s) and Range Gila Salt River Base and Meridian, Arizona.<br>Gila Salt River Base and Meridian, Arizona.<br>The locality of this claim with reference to some natural object or permating (if any) concerning its locality are as follows: FROM CLAIM IN 1500 EAST AND 1020 NORTH TO 57                                                                    | zona and this claim encompasses portions<br>e (s) <u>''+NES286N-6W</u><br>anent monument and additional information<br>NW CORNER POST<br>28 NE SECTION MONUMENT            |
| The location monument on which this notice is posted is situated within $\underline{N}$ , Range $\underline{6}$ , $\underline{W}$ , Gila Salt River Base and Meridian, Ari of the following quarter section (s), section (s), Township (s) and Range Gila Salt River Base and Meridian, Arizona.<br>Gila Salt River Base and Meridian, Arizona.<br>The locality of this claim with reference to some natural object or permating its locality are as follows: FROM CLAIM IN 1500 EAST AND 1020 NORTH TO 57<br>DATED AND POSTED on the ground this $2^{ND}$ day of $Octob$ | zona and this claim encompasses portions<br>e (s) $$                                                                                                                       |
| The location monument on which this notice is posted is situated within $N_{,}$ , Range $6_{,}$ , $M_{,}$ , Gila Salt River Base and Meridian, Ari of the following quarter section (s), section (s), Township (s) and Range Gila Salt River Base and Meridian, Arizona.<br>Gila Salt River Base and Meridian, Arizona.<br>The locality of this claim with reference to some natural object or permating (if any) concerning its locality are as follows: FROM CLAIM IN 1500 EAST AND 1020 NORTH TO 57                                                                    | zona and this claim encompasses portions<br>e (s) <u>''+NES286N-6W</u><br>anent monument and additional information<br>NW CORNER POST<br>28 NE SECTION MONUMENT            |
| The location monument on which this notice is posted is situated within $\underline{N}$ , Range $\underline{6}$ , $\underline{W}$ , Gila Salt River Base and Meridian, Ari of the following quarter section (s), section (s), Township (s) and Range Gila Salt River Base and Meridian, Arizona.<br>Gila Salt River Base and Meridian, Arizona.<br>The locality of this claim with reference to some natural object or permating its locality are as follows: FROM CLAIM IN 1500 EAST AND 1020 NORTH TO 57<br>DATED AND POSTED on the ground this $2^{ND}$ day of $Octob$ | zona and this claim encompasses portions<br>e (s) <u>''4NE 528 6N - 6W</u><br>anent monument and additional information<br><u>NW CORNER POST</u><br>28 NE SECTION MONUMENT |