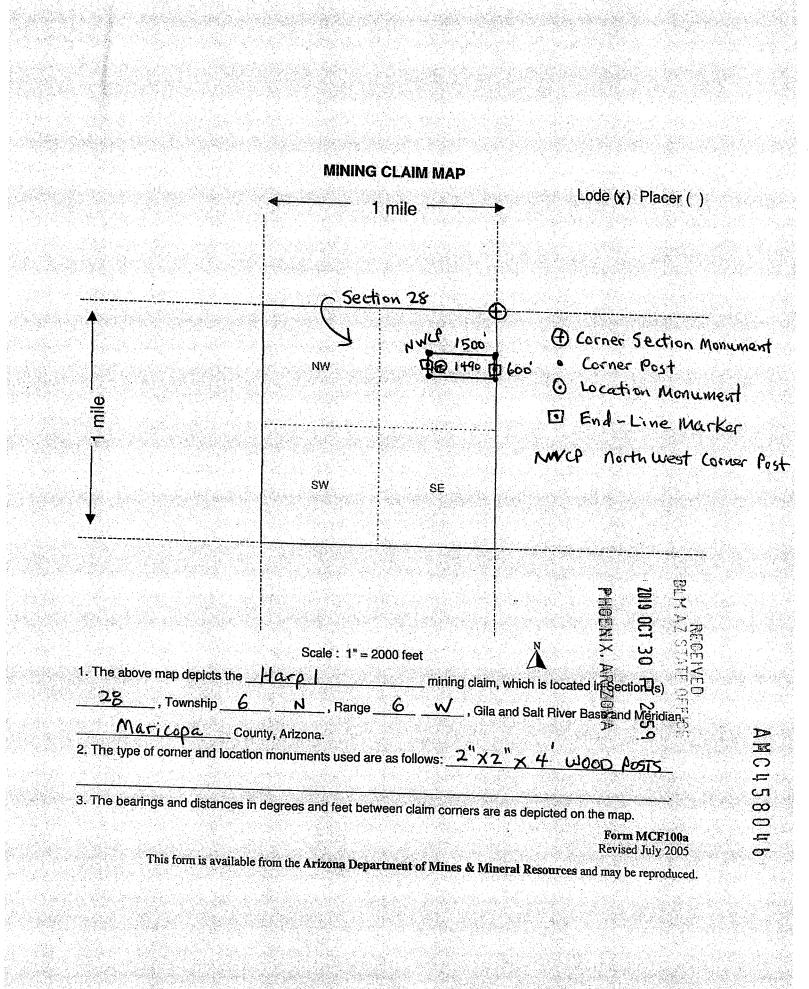

|                                                                           | MINING                                         | GLAIM MAP          |                                    |
|---------------------------------------------------------------------------|------------------------------------------------|--------------------|------------------------------------|
| la de la calencia de la calencia.<br>Contra de la calencia de la calencia | <b></b><br>                                    | 1 mile             | Lode (X) Placer ()                 |
|                                                                           | sectio                                         | v 1:8              |                                    |
| •                                                                         |                                                | NW 41500           | b                                  |
|                                                                           |                                                | 600 PD 1490 1      | • • Corner Section Monsumer        |
|                                                                           | NW                                             | NE                 | e Corner Post                      |
| L<br>I<br>I<br>I<br>I                                                     |                                                |                    | O LOCATION MONUMENT                |
| E<br>T                                                                    |                                                | ţ                  | I END-LINE MARKER                  |
|                                                                           |                                                |                    | NWEP Northwest Comer Pe            |
|                                                                           | SW                                             | SE                 |                                    |
|                                                                           |                                                |                    |                                    |
|                                                                           |                                                |                    |                                    |
|                                                                           | reda <mark>k</mark> irin en andara.<br>Antari  |                    |                                    |
| n tanàn ang ang ang ang ang ang ang ang ang an                            | •                                              |                    | ас стала<br>130 стала<br>151 стала |
|                                                                           | Scale : 1" =                                   | 2000 feet          |                                    |
| 1. The above map depicts<br>28 . Townshin                                 |                                                | mining claim       | , which is located in Section (s)  |
|                                                                           |                                                | 9 <u>6 </u> , Gila | and Salt River Base and Meridian,  |
| - Maricopa                                                                | _ County, Arizona.<br>ocation monuments used a |                    | 2"X4 WOOD POSTS                    |
| - The type of comer and it                                                | ocation monuments used a                       |                    |                                    |