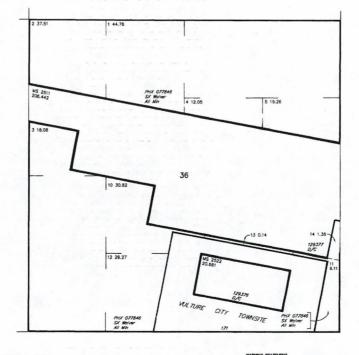

|                                                                           | MINING                                         | GLAIM MAP          |                                    |
|---------------------------------------------------------------------------|------------------------------------------------|--------------------|------------------------------------|
| la de la calencia de la calencia.<br>Contra de la calencia de la calencia | <b></b><br>                                    | 1 mile             | Lode (X) Placer ()                 |
|                                                                           | sectio                                         | v 1:8              |                                    |
| •                                                                         |                                                | NW 41500           | b                                  |
|                                                                           |                                                | 600 PD 1490 1      | • • Corner Section Monsumer        |
|                                                                           | NW                                             | NE                 | e Corner Post                      |
| L<br>I<br>I<br>I<br>I                                                     |                                                |                    | O LOCATION MONUMENT                |
| E<br>T                                                                    |                                                | ţ                  | I END-LINE MARKER                  |
|                                                                           |                                                |                    | NWEP Northwest Comer Pe            |
|                                                                           | SW                                             | SE                 |                                    |
|                                                                           |                                                |                    |                                    |
|                                                                           |                                                |                    |                                    |
|                                                                           | reda <mark>k</mark> irin en andara.<br>Antari  |                    |                                    |
| n tanàn ang ang ang ang ang ang ang ang ang an                            | •                                              |                    | ас стала<br>130 стала<br>151 стала |
|                                                                           | Scale : 1" =                                   | 2000 feet          |                                    |
| 1. The above map depicts<br>28 . Townshin                                 |                                                | mining claim       | , which is located in Section (s)  |
|                                                                           |                                                | 9 <u>6 </u> , Gila | and Salt River Base and Meridian,  |
| - Maricopa                                                                | _ County, Arizona.<br>ocation monuments used a |                    | 2"X4 WOOD POSTS                    |
| - The type of comer and it                                                | ocation monuments used a                       |                    |                                    |